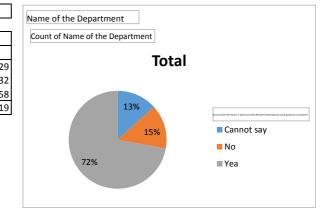

Name of the Department

Cannot say No

Yes Grand Total

20%

| Name of the Department                                                                           | B.A Programme |
|--------------------------------------------------------------------------------------------------|---------------|
|                                                                                                  |               |
| Count of Name of the Department                                                                  |               |
| Do you think the teacher is able to provide effective mentoring and career guidance to students? | Total         |
| Cannot say                                                                                       | 29            |
| No                                                                                               | 32            |
| Yea                                                                                              | 158           |
| Grand Total                                                                                      | 219           |