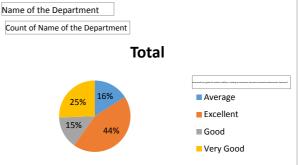

| Name of the Department                                                                                              | B.A Programme |   | Name of the Department          |       |
|---------------------------------------------------------------------------------------------------------------------|---------------|---|---------------------------------|-------|
| Count of Name of the Department                                                                                     |               |   | Count of Name of the Department | ]     |
| How would you grade the teacher's ability in creating an interactive, discussion-oriented and democratic classroom? | Total         |   |                                 | Total |
| Average                                                                                                             | 3             | 5 |                                 | ισται |
| Excellent                                                                                                           | 9             | 6 |                                 |       |
| Good                                                                                                                | 3             | 2 |                                 |       |
| Very Good                                                                                                           | 5             | 6 | 25% 16%                         |       |
| Grand Total                                                                                                         | 21            | 9 |                                 |       |
|                                                                                                                     |               |   | 15% 44%                         |       |