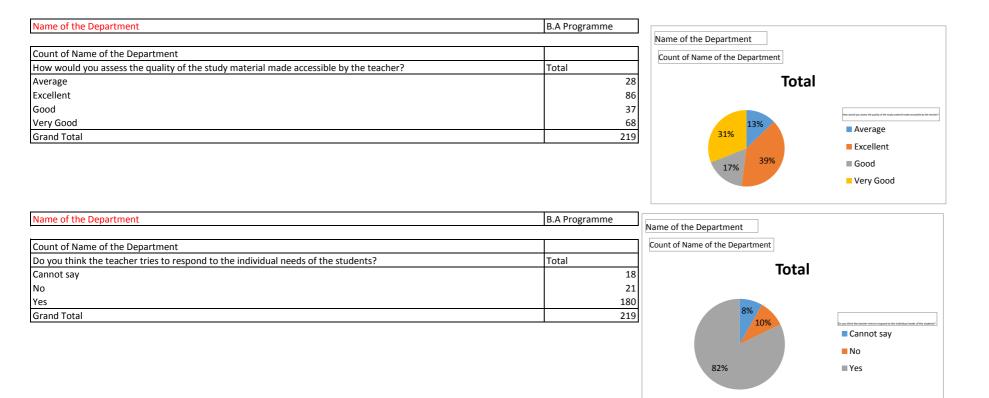

| Name of the Department                                                                                              | B.A Programme |   | Name of the Department          |       |
|---------------------------------------------------------------------------------------------------------------------|---------------|---|---------------------------------|-------|
| Count of Name of the Department                                                                                     |               |   | Count of Name of the Department | ]     |
| How would you grade the teacher's ability in creating an interactive, discussion-oriented and democratic classroom? | Total         |   |                                 | Total |
| Average                                                                                                             | 3             | 5 |                                 | ισται |
| Excellent                                                                                                           | 9             | 6 |                                 |       |
| Good                                                                                                                | 3             | 2 |                                 |       |
| Very Good                                                                                                           | 5             | 6 | 25% 16%                         |       |
| Grand Total                                                                                                         | 21            | 9 |                                 |       |
|                                                                                                                     |               |   | 15% 44%                         |       |