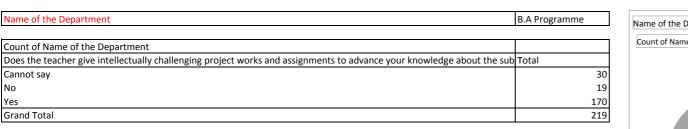

| Name of the Department                                                                                   | B.A Programme | Name of the Department          |  |  |
|----------------------------------------------------------------------------------------------------------|---------------|---------------------------------|--|--|
| Count of Name of the Department                                                                          |               | Count of Name of the Department |  |  |
| Do you think the teacher has the requisite skillset and self-confidence to effectively manage the class? | Total         | Total                           |  |  |
| Needs Improvement                                                                                        | 21            | Total                           |  |  |
| No                                                                                                       | 17            |                                 |  |  |
| Yes                                                                                                      | 181           |                                 |  |  |
| Grand Total                                                                                              | 219           | 9%<br>8%                        |  |  |
|                                                                                                          |               | Needs Improvement               |  |  |