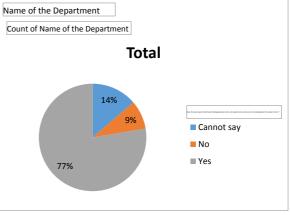

| Name of the Department                                      | B.A Programme |  |  |
|-------------------------------------------------------------|---------------|--|--|
|                                                             |               |  |  |
| Count of Name of the Department                             |               |  |  |
| How would you grade the teacher's knowledge of the subject? | Total         |  |  |
| Average                                                     | 16            |  |  |
| Excellent                                                   | 137           |  |  |
| Good                                                        | 21            |  |  |
| Very Good                                                   | 45            |  |  |
| Grand Total                                                 | 219           |  |  |