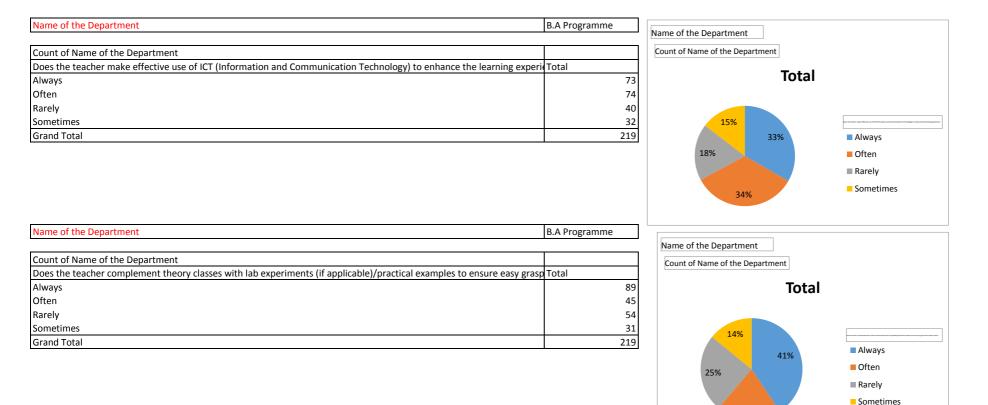

| Name of the Department                                   | B.A Programme | Name of the Department<br>Count of Name of the Department |                                                          |
|----------------------------------------------------------|---------------|-----------------------------------------------------------|----------------------------------------------------------|
| Count of Name of the Department                          |               | Tat                                                       | al                                                       |
| Does the teacher regularly and punctually take lectures? | Total         | Tot                                                       | ai                                                       |
| Always                                                   | 177           | 2% _ 3%                                                   |                                                          |
| Often                                                    | 32            |                                                           |                                                          |
| Rarely                                                   | 4             | 14%                                                       | Does the teacher regularly and punctually take lectures? |
| Sometimes                                                | 6             | 14/0                                                      | Always                                                   |
| Grand Total                                              | 219           |                                                           | Often                                                    |
|                                                          |               |                                                           | Rarely                                                   |
|                                                          |               | 81%                                                       | Sometimes                                                |

| Name of the Department                                     | B.A Programme |  |
|------------------------------------------------------------|---------------|--|
| Count of Name of the Department                            |               |  |
| Does the teacher ensure timely completion of the syllabus? | Total         |  |
| Always                                                     | 170           |  |
| Often                                                      | 34            |  |
| Rarely                                                     | 6             |  |
| Sometimes                                                  | 9             |  |
| Grand Total                                                | 219           |  |