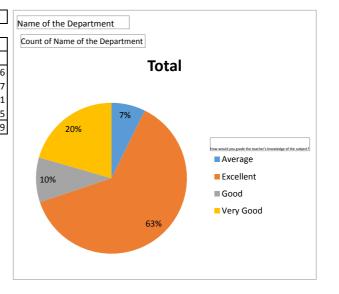

| Name of the Department                                      | B.A Programme |  |  |
|-------------------------------------------------------------|---------------|--|--|
|                                                             |               |  |  |
| Count of Name of the Department                             |               |  |  |
| How would you grade the teacher's knowledge of the subject? | Total         |  |  |
| Average                                                     | 16            |  |  |
| Excellent                                                   | 137           |  |  |
| Good                                                        | 21            |  |  |
| Very Good                                                   | 45            |  |  |
| Grand Total                                                 | 219           |  |  |