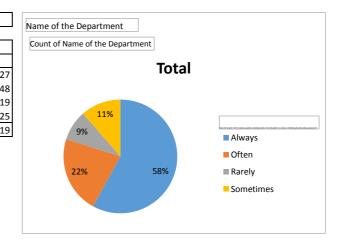

| Name of the Department                                   | B.A Programme | Name of the Department<br>Count of Name of the Department |                                                          |
|----------------------------------------------------------|---------------|-----------------------------------------------------------|----------------------------------------------------------|
| Count of Name of the Department                          |               | Tat                                                       | al                                                       |
| Does the teacher regularly and punctually take lectures? | Total         | Tot                                                       | ai                                                       |
| Always                                                   | 177           | 2% _ 3%                                                   |                                                          |
| Often                                                    | 32            |                                                           |                                                          |
| Rarely                                                   | 4             | 14%                                                       | Does the teacher regularly and punctually take lectures? |
| Sometimes                                                | 6             | 14/0                                                      | Always                                                   |
| Grand Total                                              | 219           |                                                           | Often                                                    |
|                                                          |               |                                                           | Rarely                                                   |
|                                                          |               | 81%                                                       | Sometimes                                                |