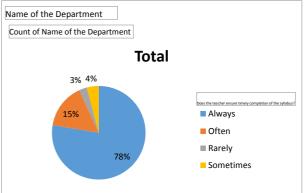

| Name of the Department                                     | B.A Programme |  |
|------------------------------------------------------------|---------------|--|
| Count of Name of the Department                            |               |  |
| Does the teacher ensure timely completion of the syllabus? | Total         |  |
| Always                                                     | 170           |  |
| Often                                                      | 34            |  |
| Rarely                                                     | 6             |  |
| Sometimes                                                  | 9             |  |
| Grand Total                                                | 219           |  |